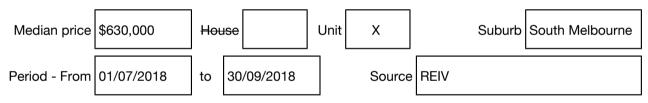

#### Median sale price

**Property Type:** Apartment **Land Size:** 62 sqm approx Agent Comments Indicative Selling Price \$695,000 Median Unit Price September quarter 2018: \$630,000